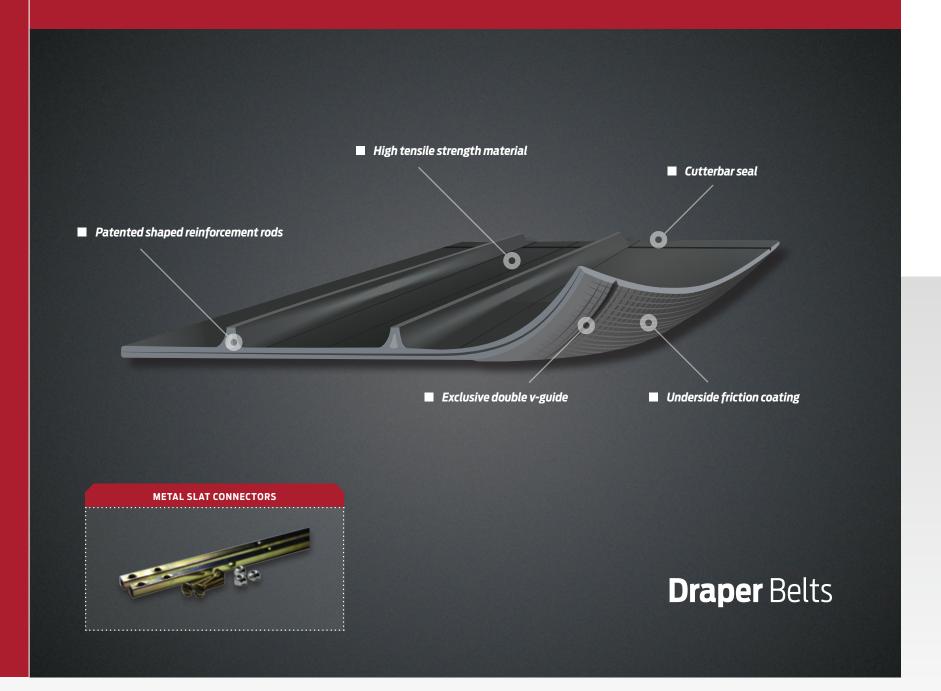

## **Draper** Belts

| EXCLUSIVE<br>DOUBLE V-GUIDE          | SQUARE CLEAT TAPER CLEAT | <ul> <li>Fully reversible draper for double draper life</li> <li>Provides accurate tracking in all harvesting conditions</li> </ul>                                                                                                                     |
|--------------------------------------|--------------------------|---------------------------------------------------------------------------------------------------------------------------------------------------------------------------------------------------------------------------------------------------------|
| EXCLUSIVE<br>CUTTERBAR SEAL          |                          | <ul> <li>Prevents seed loss at leading edge of draper</li> <li>Keeps drapers cleaner longer for extended life</li> </ul>                                                                                                                                |
| METAL SLAT<br>CONNECTORS             |                          | <ul> <li>Metal slat connectors provide increased durability and an optimal connection for longer<br/>lasting drapers</li> </ul>                                                                                                                         |
| HIGH STRENGTH<br>TENSILE MATERIAL    |                          | <ul> <li>High tensile strength material resists stress from stretching and pulling yielding maximum durability</li> <li>Reinforced double hem draper edges provide extended draper life</li> <li>2 ply construction for increased durability</li> </ul> |
| PATENDED SHAPED<br>REINFORCMENT RODS |                          | <ul> <li>Superior cleat strength capable of conveying the heaviest of crops</li> <li>Increased belt stiffness for unsurpassed cross-directional strength</li> </ul>                                                                                     |
| UNDERSIDE<br>FRICTION COATING        |                          | <ul><li>Excellent traction in all crop conditions</li><li>Specifically designed to work with MacDon rollers</li></ul>                                                                                                                                   |
|                                      | So                       | uare Cleat Part Numbers: Taper Cleat Part Numbers:                                                                                                                                                                                                      |