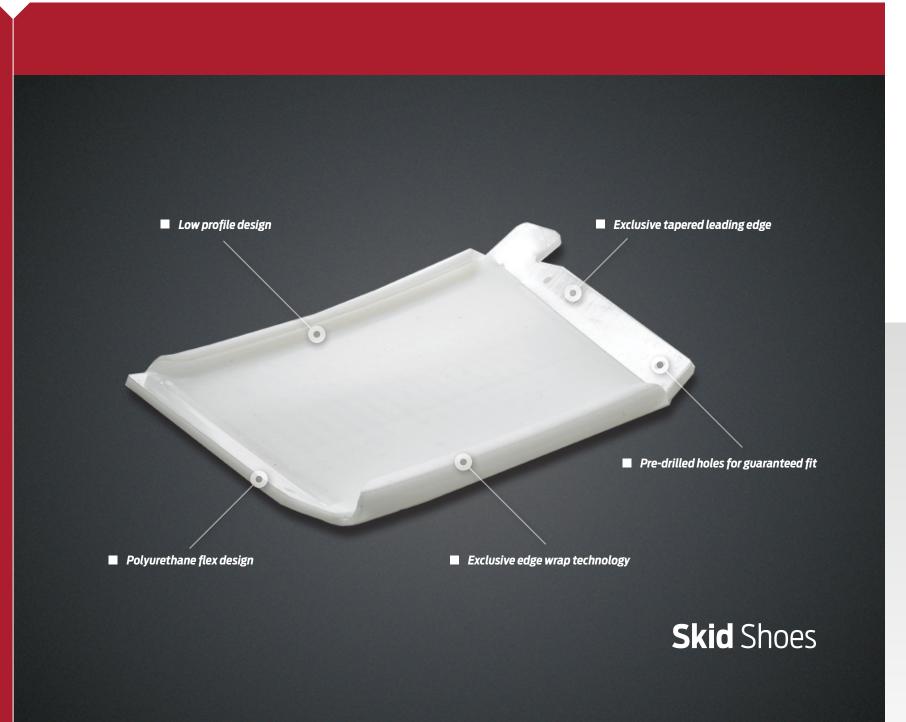

## Skid Shoes EXCLUSIVE EDGE WRAP TECHNOLOGY EXCLUSIVE TAPERED

- MacDon exclusive wrap around edges prevent debris from entering in-between your steel backing plate and skid shoe, extending life
- Allows turning with the header on the ground without damaging skid shoes
- Exclusive tapered leading edge results in unsurpassed protection of your steel backing plate, LEADING EDGE blocking out debris in harsh soil conditions POLYURETHANE Specifically designed thickness to flex, releasing mud from skid shoe in tough field conditions FLEX DESIGN LOW PROFILE DESIGN Low profile design ensures best on ground cutting performance MacDon exclusive leading edge prevents dirt pushing and debris build up in all conditions **PRE-DRILLED HOLES** All MacDon skid shoes come with pre-drilled holes for guaranteed fit FOR GUARANTEED FIT